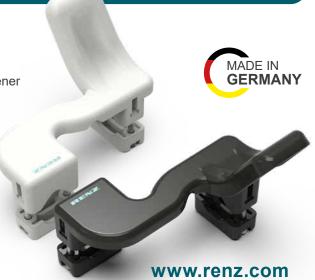

## PROTECTIVE EQUIPMENT

Dual point fixation for firm and secure hold

Available in two colours white / umbra grey

In pairs left / right

## HANDS-FREE HYGIENIC DOOR OPENER FOR USE WITH THE FOREARM

- Ergonomic door handle attachment
- Perfect support for hands-free opening and closing of doors
- Simple and quick installation on existing door handles
- Fits all common door handles
- Firm and secure hold through dual fixing points
- Made from flame-retardant plastic (fire protection class B1 according to DIN 4102-1)
- Quick and easy cleaning
- Insensitive to detergents and disinfectants
- Significant reduction of infection risk
- Inexpensive alternative to fully automatic doors
- Ideal for all public buildings like offices, institutions, schools, hospitals, gyms, restaurants, etc.

Art-Nr.: 4798000151
1 pair, white,
Hands-Free Hygienic Door Opener
(left/right)

Art-Nr.: 4798000150
1 pair, umbra grey,
Hands-Free Hygienic Door
Opener

(left/right)