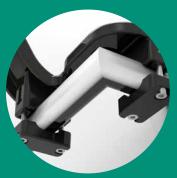

## PROTECTIVE EQUIPMENT

Dual point fixation for firm and secure hold

Available in two colours white / umbra grey

In pairs left / right

Art-Nr.: 4798000151
1 pair, white,
Hands-Free Hygienic Door Opener
(left/right)

Art-Nr.: 4798000150
1 pair, umbra grey,
Hands-Free Hygienic Door
Opener

(left/right)