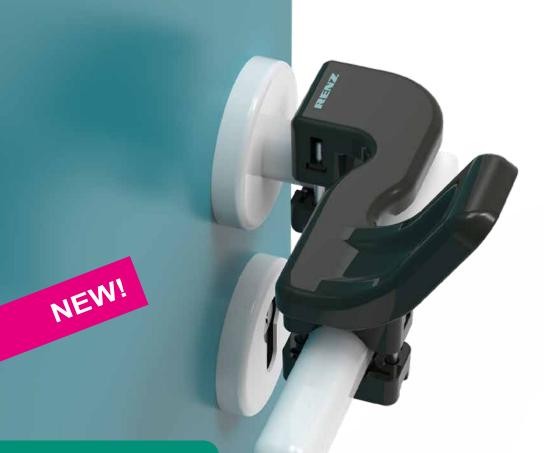

## PROTECTIVE EQUIPMENT

Dual point fixation for firm and secure hold

Available in two colours white / umbra grey

In pairs left / right

## HANDS-FREE HYGIENIC DOOR OPENER FOR USE WITH THE FOREARM

- Ergonomic door handle attachment
- Perfect support for hands-free opening and closing of doors
- Simple and quick installation on existing door handles
- Fits all common door handles
- Firm and secure hold through dual fixing points
- Made from flame-retardant plastic (fire protection class B1 according to DIN 4102-1)
- Quick and easy cleaning
- Insensitive to detergents and disinfectants
- Significant reduction of infection risk
- Inexpensive alternative to fully automatic doors
- Ideal for all public buildings like offices, institutions, schools, hospitals, gyms, restaurants, etc.