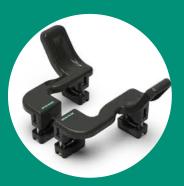

## PROTECTIVE EQUIPMENT

Dual point fixation for firm and secure hold

Available in two colours white / umbra grey

In pairs left / right

## HANDS-FREE HYGIENIC DOOR OPENER FOR USE WITH THE FOREARM

- Ergonomic door handle attachment
- Perfect support for hands-free opening and closing of doors
- Simple and quick installation on existing door handles
- Fits all common door handles
- Firm and secure hold through dual fixing points
- Made from flame-retardant plastic (fire protection class B1 according to DIN 4102-1)
- Quick and easy cleaning
- Insensitive to detergents and disinfectants
- Significant reduction of infection risk
- Inexpensive alternative to fully automatic doors
- Ideal for all public buildings like offices, institutions, schools, hospitals, gyms, restaurants, etc.