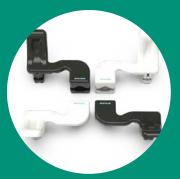

## PROTECTIVE EQUIPMENT

Dual point fixation for firm and secure hold

Available in two colours white / umbra grey

In pairs left / right

Art-Nr.: 4798000151
1 pair, white,
Hands-Free Hygienic Door Opener
(left/right)

Art-Nr.: 4798000150
1 pair, umbra grey,
Hands-Free Hygienic Door
Opener

(left/right)